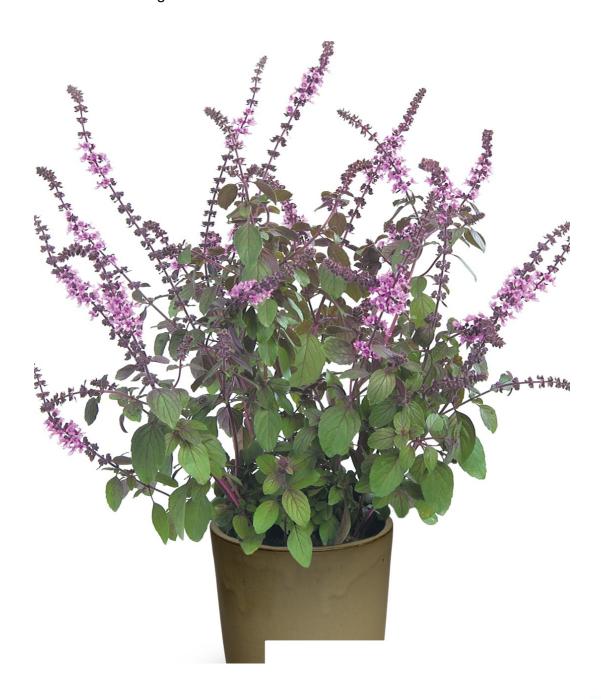

# Ocimum basilicum 'Magic Mountain' TM

`Magic Mountain` is a highly aromatic plant with upright growth habit. It has dark green, somewhat purplish foliage and high stems with dark purple flowers. It grows up to 80cm (36") and spreads to 30cm (12") in diameter. Due to its quick growth rate, it can be used for high stem (standard) culture.

#### Point of Sale:

This sweet ornamental basil is a fashionable patio plant for large containers. `Magic Mountain` is less sensitive to cold than regular basil.

#### **Plant Characteristics**

| Growth Habit        | Upright     |
|---------------------|-------------|
| USDA Hardiness Zone | 9           |
| Plant Height        | 80 CM       |
| Flowering Period    | Summer      |
| Flower Color        | Deen nurnle |