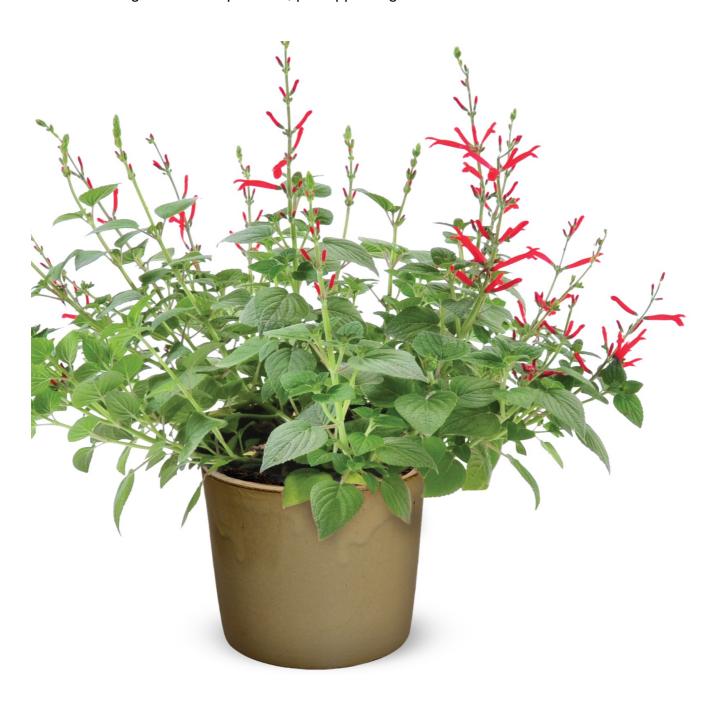

# Salvia elegans 'Scarlet Pineapple'

This upright, pineapple scented plant has a branched base, striking, small, red flowers and green leaves with a slight red tinge at their edges. It grows up to 90cm (36") high and spreads to 90cm (36") wide. The plant is native to Central America.