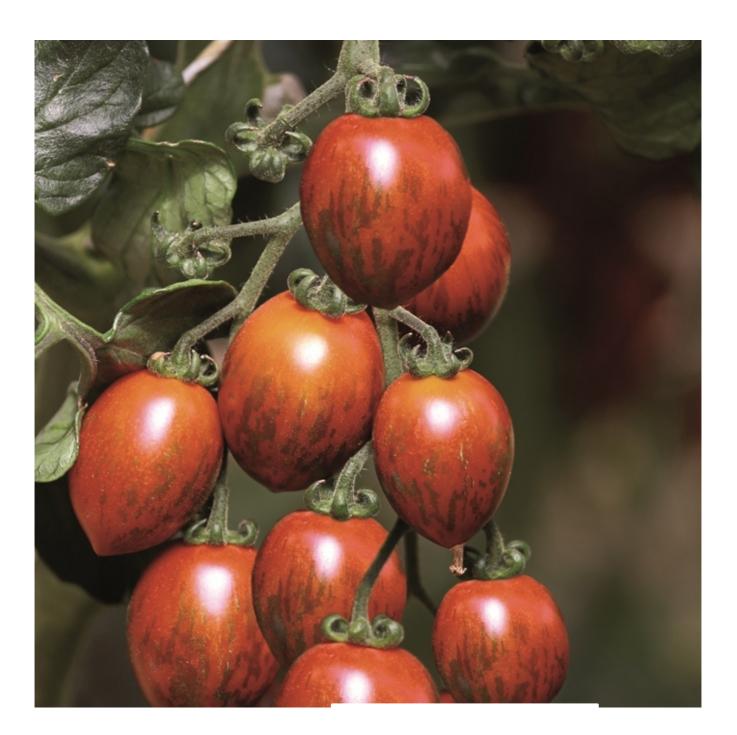

## Tomato 'Cookie'

Special shaped cherry type with a small tip at the top. Excellent taste. Precocity Very earlier.

For further details please contact: Elo@hishtil.com | +972 467 550 02 www.hishtil.com

## **Plant Characteristics**

| Growth Habit | Trellising                  |
|--------------|-----------------------------|
| Resistances  | HR: Ma, Mi, Mj, Va, Vd (0)  |
| Fruit Color  | Dark Red with green stripes |
| Fruit Weight | 25 Avg. Grams               |