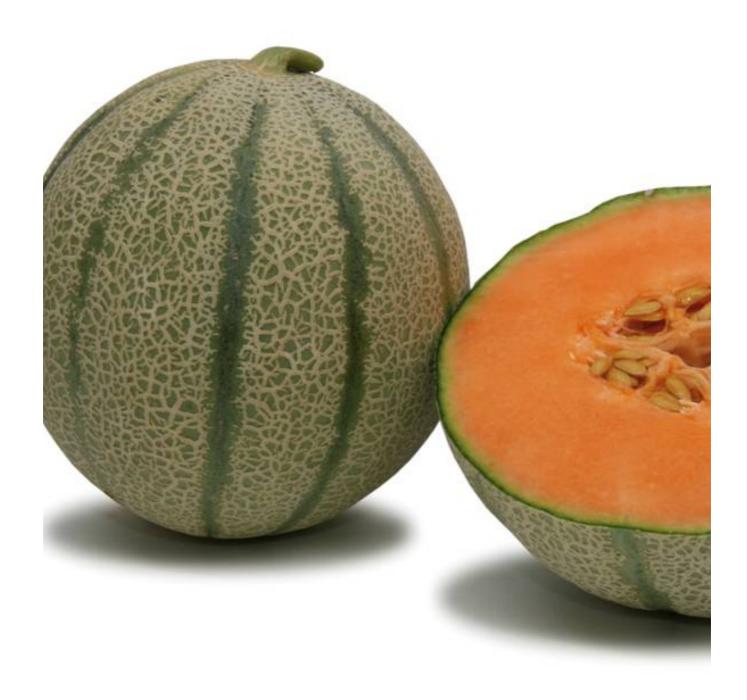

## Melon Galia 'Diva'

Beautifull Yellow to Green skin Melon that is covered in light golden-tan netting. Orange flesh

## **Plant Characteristics**

| Growth Habit | Trailing                                                                        |
|--------------|---------------------------------------------------------------------------------|
| Plant Vigor  | Strong                                                                          |
| Resistances  | HR: Fom 0,2: MNSV ; IR: EC-Sf                                                   |
| Fruit Shape  | Round                                                                           |
| Fruit Color  | yellow to Green skin that is covered in light golden-tan netting. Orange flesh. |
| Fruit Weight | 2000 Avg. Grams                                                                 |