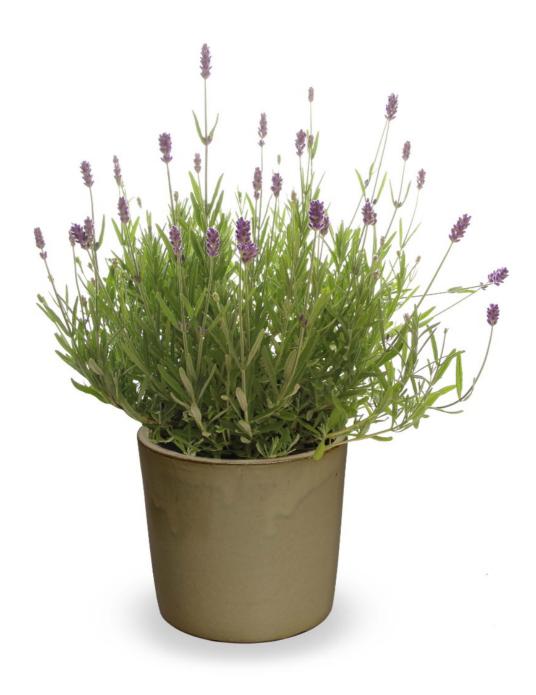

# Lavandula Angustifolia 'Thumbelina Leigh'® VR

Compact, bush habit ideal for small pots