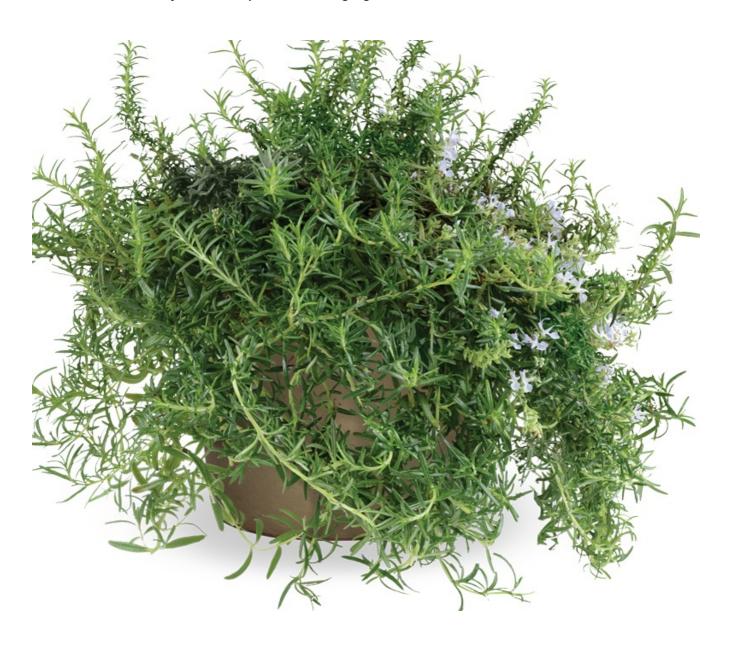

# Rosmarinus officinalis 'GrowFlowTM Haifa' Organic

`Haifa` is an aromatic evergreen perennial with trailing growth habit. It has small pale blue flowers and green foliage. It grows up to 10cm (4") high and spreads to 50-60cm (20-24") wide. The plant is native to Europe and North Africa.

Point of Sale:

This is the best variety for small pots and hanging baskets.