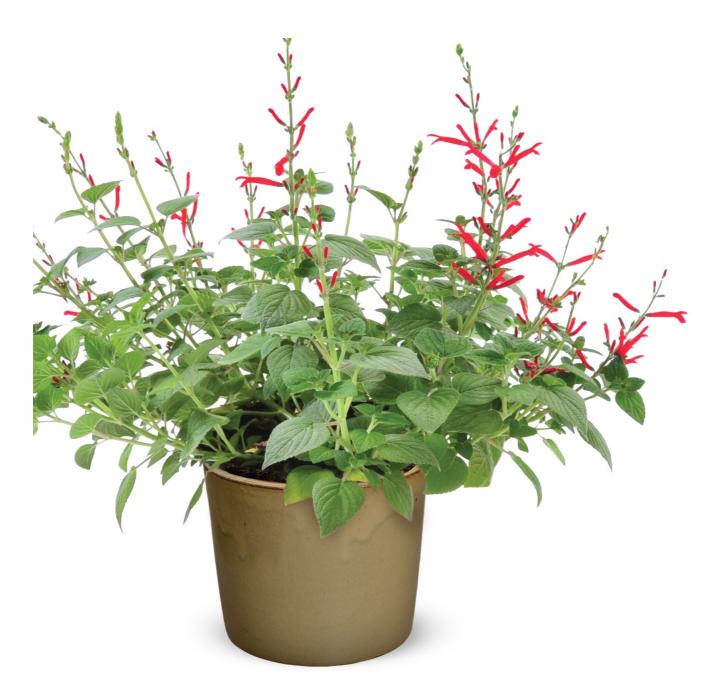

# Salvia elegans 'Scarlet Pineapple' Organic

This upright, pineapple scented plant has a branched base, striking, small, red flowers and green leaves with a slight red tinge at their edges. It grows up to 90cm (36") high and spreads to 90cm (36") wide. The plant is native to Central America.

## **Plant Characteristics**

| Growth Habit        | Upright |
|---------------------|---------|
| USDA Hardiness Zone | 8       |
| Plant Height        | 90 CM   |
| Flowering Period    | Spring  |
| Flower Color        | red     |