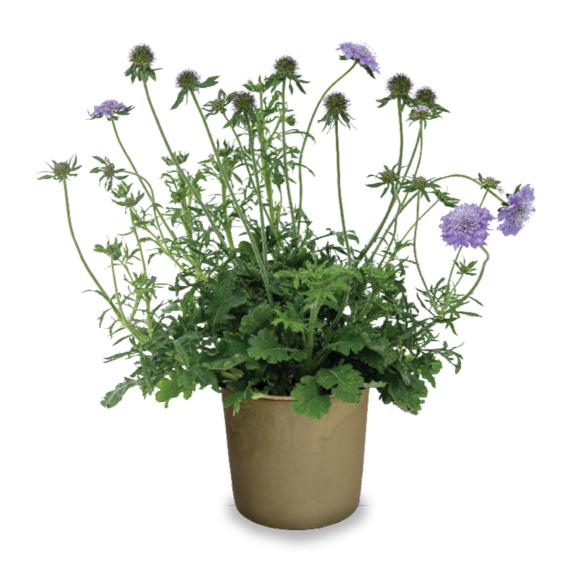

# Scabiosa incisa 'Kudo Blue'®

Scabiosa incisa 'Kudo Blue'P

Introducing the stunning Scabiosa incisa 'Kudo Blue'P! A magnet forbees and butterflies, Ideal for beds, patio containers and borders, thishardy perennial offers a long season of color, with delicate LavenderBlue blooms adorning the plant from June to October. Its beauty doesn'tend with summer - The 'Kudo Blue'P transitions into lovely seedheadsfor added winter interest as autumn arrives. The flowering stem and the foliage are compact compared to the 'Kudo Pink'P.